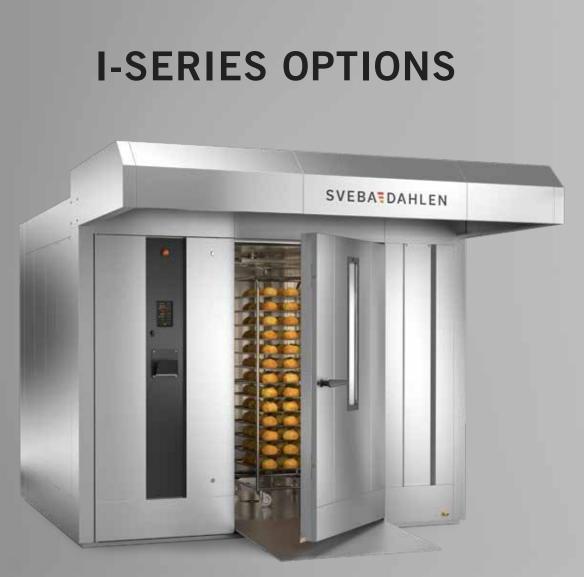

The I-series is a very quiet, reliable and powerful rack oven, built to be safe for use in an industrial environment with high productioncapacity and that can be loaded quickly and easily on a single occasion without having to rotate the platform. The oven's unique steam system, consisting of two combined and well-tested systems, is extremely powerful with a highly efficient steam capacity. The combination of the oven's designed air flow system and a rotating rack provides extremely even baking results.

# **OPTIONS IN THE I-SERIES**

## 1. Extractor hood

A large, solid extractor hood made of stainless steel. Effectively catches heat and steam when the oven door is opened.